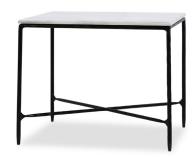

# **MADI** LIVING ROOM COLLECTION

| PRODUCT                            | CODE   | MEASUREMENTS             | PRICE    | CO              |
|------------------------------------|--------|--------------------------|----------|-----------------|
| Madi Coffee Table<br>-Lexi Marble  | 212423 | 55"W x 27.5"D x 16.5"H   | \$799.00 | Ch<br>PR        |
| Madi Side Table<br>-Lexi Marble    | 212422 | 17"W x 23.5"D x 22"H     | \$349.00 | Na<br>Ha<br>Cle |
| Madi Console Table<br>-Lexi Marble | 212424 | 55"W x 13.75"D x 29.75"H | \$699.00 | 100             |

Detail shot

Side table

Console table

#### RODUCT OVERVIEW

atural marble stone top and forged Iron base lean tapered lines for a ontemporary look

### COLOUR/FINISH

Lexi marble