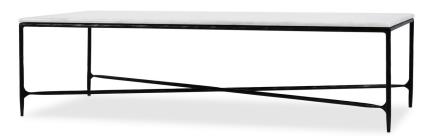

# **MADI** LIVING ROOM COLLECTION

| PRODUCT                            | CODE   | MEASUREMENTS             | PRICE    | CO              |
|------------------------------------|--------|--------------------------|----------|-----------------|
| Madi Coffee Table<br>-Lexi Marble  | 212423 | 55"W x 27.5"D x 16.5"H   | \$799.00 | Ch<br>PR        |
| Madi Side Table<br>-Lexi Marble    | 212422 | 17"W x 23.5"D x 22"H     | \$349.00 | Na<br>Ha<br>Cle |
| Madi Console Table<br>-Lexi Marble | 212424 | 55"W x 13.75"D x 29.75"H | \$699.00 | 100             |

Coffee Table

#### RODUCT OVERVIEW

atural marble stone top and forged Iron base lean tapered lines for a ontemporary look

### COLOUR/FINISH

Lexi marble