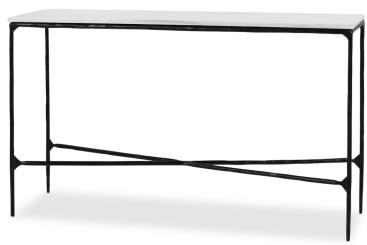

# **MADI** LIVING ROOM COLLECTION

| PRODUCT                            | CODE   | MEASUREMENTS             | PRICE    | CO              |
|------------------------------------|--------|--------------------------|----------|-----------------|
| Madi Coffee Table<br>-Lexi Marble  | 212423 | 55"W x 27.5"D x 16.5"H   | \$799.00 | Ch<br>PR        |
| Madi Side Table<br>-Lexi Marble    | 212422 | 17"W x 23.5"D x 22"H     | \$349.00 | Na<br>Ha<br>Cle |
| Madi Console Table<br>-Lexi Marble | 212424 | 55"W x 13.75"D x 29.75"H | \$699.00 | 100             |

Detail shot

Side table

Console table

#### RODUCT OVERVIEW

atural marble stone top and forged Iron base lean tapered lines for a ontemporary look

### COLOUR/FINISH

Lexi marble