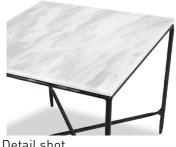

Detail shot

Side table

Console table

#### RODUCT OVERVIEW

atural marble stone top and forged Iron base lean tapered lines for a ontemporary look